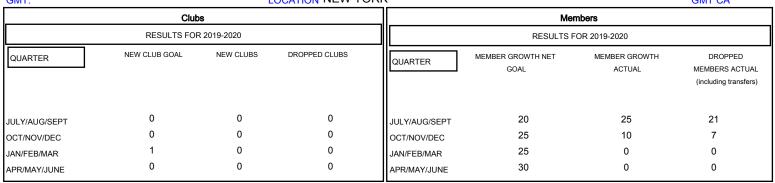

## District 20 E1

GMT: LOCATION NEW YORK GMT CA

| DROPPED CLUBS: 0  DROPPED MEMBERS |    | 15 CLUBS OF 39 ADDED 1 OR MORE<br>NEW MEMBERS | GENDER DISTRIBUTION           MALE         996 (75.34%)           FEMALE         326 (24.66%) |  |     |
|-----------------------------------|----|-----------------------------------------------|-----------------------------------------------------------------------------------------------|--|-----|
| DECEASED                          | 8  | CLICK HERE FOR CUMULATIVE  MEMBERSHIP DATA    | TOTAL FAMILY UNIT MEMBERS                                                                     |  | 219 |
| CLUB CANCELLED                    | 0  |                                               | FAMILY MEMBERS PAYING HALF DUES                                                               |  | 110 |
| OTHER 2                           | 20 |                                               |                                                                                               |  | 110 |
| TOTAL 2                           | 28 |                                               | 1 - 3 - 3                                                                                     |  |     |