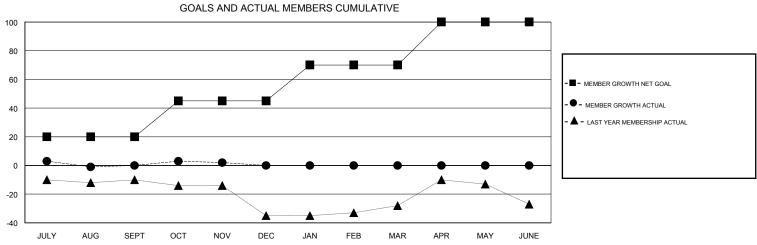

## District 20 E1

GMT: LOCATION NEW YORK GMT CA

| DROPPED CLUBS: 0  DROPPED MEMBERS |    | 15 CLUBS OF 39 ADDED 1 OR MORE<br>NEW MEMBERS | GENDER DISTRIBUTION           MALE         996 (75.34%)           FEMALE         326 (24.66%) |  |     |
|-----------------------------------|----|-----------------------------------------------|-----------------------------------------------------------------------------------------------|--|-----|
| DECEASED                          | 8  | CLICK HERE FOR CUMULATIVE  MEMBERSHIP DATA    | TOTAL FAMILY UNIT MEMBERS                                                                     |  | 219 |
| CLUB CANCELLED                    | 0  |                                               | FAMILY MEMBERS PAYING HALF DUES                                                               |  | 110 |
| OTHER 2                           | 20 |                                               |                                                                                               |  | 110 |
| TOTAL 2                           | 28 |                                               | 1 - 3 - 3                                                                                     |  |     |